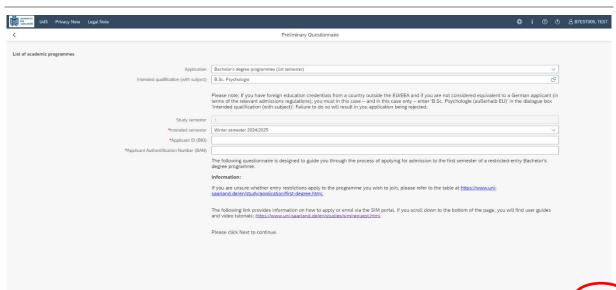

**Important note:** If you confirmed that you want to enrol for a restricted-entry programme (having already received an offer of admission), please complete the following enrolment questionnaire.

Yes

No