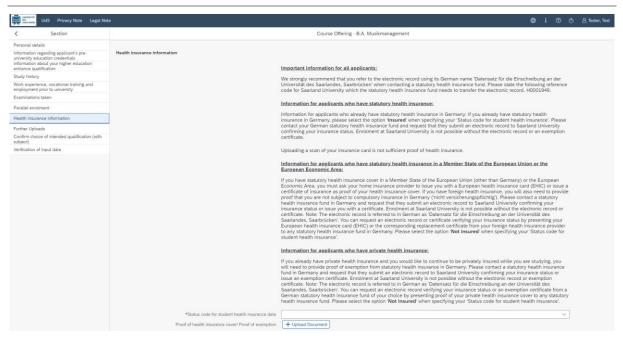

#### 2.2.7 Examinations taken

Please click on **Examinations taken**. Please answer the mandatory question. If you respond with 'Yes', you will be presented with further questions to answer and you will need to upload your graduation documents using the relevant 'Upload document' button.

| UdS Privacy Note Legal Note                                                                                                                     | ,                                                                                                                                                                                                                                                            | 🕀 i 👁 d                                                                                                                                                                                                                                                                                                                                                                                                                                                               | ා <u>පි</u> Tester, Test |
|-------------------------------------------------------------------------------------------------------------------------------------------------|--------------------------------------------------------------------------------------------------------------------------------------------------------------------------------------------------------------------------------------------------------------|-----------------------------------------------------------------------------------------------------------------------------------------------------------------------------------------------------------------------------------------------------------------------------------------------------------------------------------------------------------------------------------------------------------------------------------------------------------------------|--------------------------|
| < Section                                                                                                                                       |                                                                                                                                                                                                                                                              | Course Offering - B.A. Musikmanagement                                                                                                                                                                                                                                                                                                                                                                                                                                |                          |
| Personal details                                                                                                                                | Examinations taken                                                                                                                                                                                                                                           |                                                                                                                                                                                                                                                                                                                                                                                                                                                                       |                          |
| Information regarding applicant's pre-<br>university education credentials<br>Information about your higher education<br>entrance qualification |                                                                                                                                                                                                                                                              | Last university degree qualification or loss of right of examination                                                                                                                                                                                                                                                                                                                                                                                                  |                          |
| Study history                                                                                                                                   | *Have you already completed the final academic assessment stage/final<br>examinations at a university in Germany or abroad, or have you already lost the                                                                                                     | Yes 🗸 🗸                                                                                                                                                                                                                                                                                                                                                                                                                                                               |                          |
| Work experience, vocational training and<br>employment prior to university                                                                      | right of assessment or examination at such a university?<br>*Country in which you completed the examinations                                                                                                                                                 | ×                                                                                                                                                                                                                                                                                                                                                                                                                                                                     |                          |
| Examinations taken                                                                                                                              | *Type of study                                                                                                                                                                                                                                               | ✓                                                                                                                                                                                                                                                                                                                                                                                                                                                                     |                          |
| Parallel enrolment                                                                                                                              | *Degree/Qualification                                                                                                                                                                                                                                        |                                                                                                                                                                                                                                                                                                                                                                                                                                                                       |                          |
| Health insurance information                                                                                                                    | *First subject                                                                                                                                                                                                                                               | ×                                                                                                                                                                                                                                                                                                                                                                                                                                                                     |                          |
| Further Uploads                                                                                                                                 | Second subject                                                                                                                                                                                                                                               | ✓                                                                                                                                                                                                                                                                                                                                                                                                                                                                     |                          |
| Confirm choice of intended qualification (with<br>subject)                                                                                      | Third subject                                                                                                                                                                                                                                                | ×                                                                                                                                                                                                                                                                                                                                                                                                                                                                     |                          |
| Verification of input data                                                                                                                      | *Date of examination                                                                                                                                                                                                                                         | Enter date                                                                                                                                                                                                                                                                                                                                                                                                                                                            | i                        |
|                                                                                                                                                 | *Examination status                                                                                                                                                                                                                                          |                                                                                                                                                                                                                                                                                                                                                                                                                                                                       |                          |
|                                                                                                                                                 | *Overall grade                                                                                                                                                                                                                                               |                                                                                                                                                                                                                                                                                                                                                                                                                                                                       | i                        |
|                                                                                                                                                 |                                                                                                                                                                                                                                                              | Please enter your overall grade in the format X.X (e.g. 2,0). (Please note the use of a comma as the decimal separator.) In the<br>case of an irrevocable fail (i.e. after all retakes), please enter 9,0.<br>If you have academic records from studying in a country other than Germany but you do not know what your grade is equivalent<br>to in the German grading system, please enter 8,0. Please submit these academic records with your other documents. Your |                          |
|                                                                                                                                                 |                                                                                                                                                                                                                                                              | equivalent German grade will be determined by the university.<br>If you have already graduated from a university or you have lost the right of examination in a particular subject area ('irrevocable<br>fail), please upload the relevant documents (incl. translations in the case of international certificates).                                                                                                                                                  |                          |
|                                                                                                                                                 |                                                                                                                                                                                                                                                              | A translation is required if the original documents are not in German, English or French.                                                                                                                                                                                                                                                                                                                                                                             |                          |
|                                                                                                                                                 | *If you passed the final examinations, please submit your graduation documents<br>(e.g. graduation certificates); if you failed the final examinations, please submit<br>proof of your irrevocable loss of right to further examination (incl. translation). | + Upload Document                                                                                                                                                                                                                                                                                                                                                                                                                                                     |                          |
|                                                                                                                                                 | Examination certificates (incl. translations)                                                                                                                                                                                                                | + Upload Document                                                                                                                                                                                                                                                                                                                                                                                                                                                     |                          |
|                                                                                                                                                 | Transcript of records (incl. translations)                                                                                                                                                                                                                   | + Upload Document                                                                                                                                                                                                                                                                                                                                                                                                                                                     |                          |
|                                                                                                                                                 |                                                                                                                                                                                                                                                              | Penuttimate university degree qualification or loss of right of examination                                                                                                                                                                                                                                                                                                                                                                                           |                          |
|                                                                                                                                                 |                                                                                                                                                                                                                                                              | If you comoleted an academic degree orogramme or lost your right of examination before your last higher education<br>qualification, please provide details about this cenultimate higher education qualification/loss of right of examination.                                                                                                                                                                                                                        |                          |
|                                                                                                                                                 | *Have you taken another final examination at a university?                                                                                                                                                                                                   | ○ Yes                                                                                                                                                                                                                                                                                                                                                                                                                                                                 |                          |
|                                                                                                                                                 |                                                                                                                                                                                                                                                              | ○ No                                                                                                                                                                                                                                                                                                                                                                                                                                                                  |                          |

#### 2.2.8 Parallel enrolment

Please click on Parallel enrolment and answer the mandatory question. If you respond with '*Yes*', you will be presented with several further questions to answer.

| UdS Privacy Note Legal Not                                                                                                                                                                                                                                                                                     | ,                                                                                                        |                                                                                                                                                                                                                                                                                                                                                                                                                                                                                                                                                               |
|----------------------------------------------------------------------------------------------------------------------------------------------------------------------------------------------------------------------------------------------------------------------------------------------------------------|----------------------------------------------------------------------------------------------------------|---------------------------------------------------------------------------------------------------------------------------------------------------------------------------------------------------------------------------------------------------------------------------------------------------------------------------------------------------------------------------------------------------------------------------------------------------------------------------------------------------------------------------------------------------------------|
| < Section                                                                                                                                                                                                                                                                                                      |                                                                                                          | Course Offering - B.A. Musikmanagement                                                                                                                                                                                                                                                                                                                                                                                                                                                                                                                        |
| Personal details<br>Information regarding applicant's pre-<br>university education credentials<br>Information about your higher education<br>entrance qualification<br>Study history<br>Work experience, vocational training and<br>employment prior to university<br>Examinations taken<br>Parallel enrolment | Parallel enrolment Will you still be enrolled at another university in the semester in which you plan to | If you will still be enrolled at another university in the semester in which you plan to start studying at Saarland University, please<br>state the name of the other university.<br>Saarland University will assess your application and decide whether you can be admitted for parallel enrolment. Please include<br>detailed reasons for wishing to undertake parallel studies at two universities in Germany and submit relevant supporting<br>documentation from your first university, such as your certificate of enrolment, cademic transcripts, etc. |
| Health insurance information<br>Further Uploads<br>Confirm choice of intended qualification (with                                                                                                                                                                                                              | start studying at Saarland University?                                                                   |                                                                                                                                                                                                                                                                                                                                                                                                                                                                                                                                                               |
| Subject)<br>Verification of input data                                                                                                                                                                                                                                                                         |                                                                                                          |                                                                                                                                                                                                                                                                                                                                                                                                                                                                                                                                                               |

#### 2.2.9 Health insurance information

Please click on Health insurance information and specify the type of health insurance cover that you have.

**Note:** Further information on health insurance is available here <u>https://www.uni-saar-land.de/en/study/application/enrolment/documents/health-insurance.html</u>

#### 2.2.10 Uploading files

Please click on Further Uploads. Please upload all of the mandatory documents, by clicking on the

+ Upload Document button next to the relevant field. Please take care to ensure that you assign each document to its relevant upload field.

*One* file can be uploaded per required document; permissible file formats are **JPEG/JPG** or **PDF**. If you need to create a single PDF file from several documents (e.g. multiple JPEG files), instructions are available online (e.g. try searching for 'Combine multiple files into one PDF').

| UdS Privacy Note Legal No                                                                                                                                                                                                                                                                                                                                 | te                                                                                                                                                                                                                                                                                                                                                                                                                                                                                                                                                                                  | 🖨 i 🕐 🖱 Ziester, Tes                                                                                                                    |
|-----------------------------------------------------------------------------------------------------------------------------------------------------------------------------------------------------------------------------------------------------------------------------------------------------------------------------------------------------------|-------------------------------------------------------------------------------------------------------------------------------------------------------------------------------------------------------------------------------------------------------------------------------------------------------------------------------------------------------------------------------------------------------------------------------------------------------------------------------------------------------------------------------------------------------------------------------------|-----------------------------------------------------------------------------------------------------------------------------------------|
| < Section                                                                                                                                                                                                                                                                                                                                                 |                                                                                                                                                                                                                                                                                                                                                                                                                                                                                                                                                                                     | Course Offering - B.A. Musikmanagement                                                                                                  |
| Personal details information regarding applicant's pre- understand applicant's pre- understand applicant's pre- understand applicant's pre- understand applicant's pre- extransition Examinations taken Parallel enrolment Health insurance information Further Uplace Confirm choice of intended qualification (with subject) Verification of input data | File Upload "Photo in passport format (for your student ID card - JPEGJUPG max. 10 MB) Certification of admission to the higher education access course Certification of admission to the higher education access course Certification of the englistence from another university, (block this is not required for foreign of you "Scan of identity card (front and back) or scan of passport Gender and identity card (front and back) or scan of passport Other documents Photo of language proficiency Credit transfer certificateFormal record of recognition of prior learning | Uplaad Document     Uplaad Document     Uplaad Document     Uplaad Document     Uplaad Document     Uplaad Document     Uplaad Document |
|                                                                                                                                                                                                                                                                                                                                                           | Credit transfer certificate/Formal record of recognition of prior learning                                                                                                                                                                                                                                                                                                                                                                                                                                                                                                          | + Upload Document                                                                                                                       |

2.2.11 Confirm choice of intended qualification (with subject)

Confirm choice of intended qualification (with

Click on <sup>subject)</sup>. If this is the first time you are enrolling for this study programme (see screenshot), no further information is required.

| C Section                                                                                                                                                                                                                                                                                                                                                                                                                                                                                                                                                                                                                                                                                                                                                                                                                                                                                                                                                                                                                                                                                                                                                                                                                                                                                                                                                                                                                                                                                                                                                                                                                                                                                                                                                                                                                                                                                                                                                                                                                                                                                                                                                                                                                                                                                                                                                                                                            | Course Offering - B.A. Musikmanagement                                                                                                                                                                                                                                                                                                                                                                                                                                                                                                                                                                                                                                                                                                                                                                                                                                                                                                                                                                                                                                                                                                                                                                                                                                                                                                                                                                                                                                                                                                                                                                                                                                                                                                                                                                                                                                                                                                                                                                                                                                                                                         |     |  |
|----------------------------------------------------------------------------------------------------------------------------------------------------------------------------------------------------------------------------------------------------------------------------------------------------------------------------------------------------------------------------------------------------------------------------------------------------------------------------------------------------------------------------------------------------------------------------------------------------------------------------------------------------------------------------------------------------------------------------------------------------------------------------------------------------------------------------------------------------------------------------------------------------------------------------------------------------------------------------------------------------------------------------------------------------------------------------------------------------------------------------------------------------------------------------------------------------------------------------------------------------------------------------------------------------------------------------------------------------------------------------------------------------------------------------------------------------------------------------------------------------------------------------------------------------------------------------------------------------------------------------------------------------------------------------------------------------------------------------------------------------------------------------------------------------------------------------------------------------------------------------------------------------------------------------------------------------------------------------------------------------------------------------------------------------------------------------------------------------------------------------------------------------------------------------------------------------------------------------------------------------------------------------------------------------------------------------------------------------------------------------------------------------------------------|--------------------------------------------------------------------------------------------------------------------------------------------------------------------------------------------------------------------------------------------------------------------------------------------------------------------------------------------------------------------------------------------------------------------------------------------------------------------------------------------------------------------------------------------------------------------------------------------------------------------------------------------------------------------------------------------------------------------------------------------------------------------------------------------------------------------------------------------------------------------------------------------------------------------------------------------------------------------------------------------------------------------------------------------------------------------------------------------------------------------------------------------------------------------------------------------------------------------------------------------------------------------------------------------------------------------------------------------------------------------------------------------------------------------------------------------------------------------------------------------------------------------------------------------------------------------------------------------------------------------------------------------------------------------------------------------------------------------------------------------------------------------------------------------------------------------------------------------------------------------------------------------------------------------------------------------------------------------------------------------------------------------------------------------------------------------------------------------------------------------------------|-----|--|
| International details<br>information regarding applicant's pre-<br>investing education credentals<br>advantage application<br>advantage applications<br>advantage applications<br>advantage applications<br>applications<br>applications<br>applications<br>applications<br>applications<br>applications<br>applications<br>applications<br>applications<br>applications<br>applications<br>applications<br>applications<br>applications<br>applications<br>applications<br>applications<br>applications<br>applications<br>applications<br>applications<br>applications<br>applications<br>applications<br>applications<br>applications<br>applications<br>applications<br>applications<br>applications<br>applications<br>applications<br>applications<br>applications<br>applications<br>applications<br>applications<br>applications<br>applications<br>applications<br>applications<br>applications<br>applications<br>applications<br>applications<br>applications<br>applications<br>applications<br>applications<br>applications<br>applications<br>applications<br>applications<br>applications<br>applications<br>applications<br>applications<br>applications<br>applications<br>applications<br>applications<br>applications<br>applications<br>applications<br>applications<br>applications<br>applications<br>applications<br>applications<br>applications<br>applications<br>applications<br>applications<br>applications<br>applications<br>applications<br>applications<br>applications<br>applications<br>applications<br>applications<br>applications<br>applications<br>applications<br>applications<br>applications<br>applications<br>applications<br>applications<br>applications<br>applications<br>applications<br>applications<br>applications<br>applications<br>applications<br>applications<br>applications<br>applications<br>applications<br>applications<br>applications<br>applications<br>applications<br>applications<br>applications<br>applications<br>applications<br>applications<br>applications<br>applications<br>applications<br>applications<br>applications<br>applications<br>applications<br>applications<br>applications<br>applications<br>applications<br>applications<br>applications<br>applications<br>applications<br>applications<br>applications<br>applications<br>applications<br>applications<br>applications<br>applications<br>applications<br>applicat | Select your intended qualification (with subject)  If you are not currently enrolled at Saarland University, you do not need to enter anything on this screen. Please confinue to the next section.  Note:  In addition to your degree programme/subject of study, you will also see your chosen area of focus and the examinative currently enrolled at least end of the area of focus and the examinative currently enrolled at the area of the area of focus and the examinative currently enrolled at grant area of the area of focus and the examinative currently enrolled at the area of the area of focus and the examinative currently enrolled at the area of the area of focus and the examinative currently enrolled at the area of the area of focus and the examinative currently enrolled at the area of focus and the examinative currently enrolled at the area of focus and the examinative currently enrolled at the area of focus and the examinative currently enrolled at the area of focus and the examinative currently enrolled at the area of focus and the examinative currently enrolled at the area of focus and the examinative currently enrolled at the area of focus and the examinative currently enrolled at the area of focus and the examinative currently enrolled at the area of focus and the examinative currently enrolled at the area of focus and the examinative currently enrolled at the area of focus and the examinative currently enrolled at the area of focus and the examinative currently enrolled at the area of focus and the examinative currently enrolled at the area of focus and the examinative currently enrolled at the area of focus and the examinative currently enrolled at the area of focus and the examinative currently enrolled at the area of focus and the examinative currently enrolled at the area of focus at the area of foc | ion |  |
| urther Uploads<br>Confirm choice of intended gualification (with                                                                                                                                                                                                                                                                                                                                                                                                                                                                                                                                                                                                                                                                                                                                                                                                                                                                                                                                                                                                                                                                                                                                                                                                                                                                                                                                                                                                                                                                                                                                                                                                                                                                                                                                                                                                                                                                                                                                                                                                                                                                                                                                                                                                                                                                                                                                                     | V 🕐 nes. Course of study B.A. Musikmanagement                                                                                                                                                                                                                                                                                                                                                                                                                                                                                                                                                                                                                                                                                                                                                                                                                                                                                                                                                                                                                                                                                                                                                                                                                                                                                                                                                                                                                                                                                                                                                                                                                                                                                                                                                                                                                                                                                                                                                                                                                                                                                  |     |  |