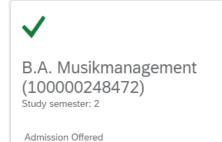

#### 2.2 Opening your enrolment application

Go to your start page and click on the relevant tile:

You will then see the following screen:

| Manager UdS Privacy Note Legal Note                                           | ⊕ i ⑦ 也 名 Tester, Test                    |
|-------------------------------------------------------------------------------|-------------------------------------------|
| < Application Details                                                         |                                           |
|                                                                               |                                           |
| B.A. Musikmanagement                                                          |                                           |
| B.A. Musikmanagement<br>Admission Application Number: 100000248472            | Admission Offered                         |
| нитеристиристирители доссоблении и                                            |                                           |
|                                                                               |                                           |
| General Fees Documents                                                        |                                           |
|                                                                               |                                           |
| Course Offering B.A. Musikmanagement<br>B.A. Musikmanagement Study semester 2 |                                           |
| Submission date admission 23.5.2024, 11:47:38                                 |                                           |
|                                                                               |                                           |
|                                                                               |                                           |
|                                                                               |                                           |
|                                                                               |                                           |
|                                                                               |                                           |
|                                                                               |                                           |
|                                                                               |                                           |
|                                                                               | $\frown$                                  |
|                                                                               | Accept & enrol Py few Decline offer Print |
|                                                                               |                                           |
|                                                                               |                                           |
| Click on Accept & enrol at the bottom of the screen and then confirm the or   | a caroon prompt by                        |
| Click on Accept a enfort at the bottom of the screen and then confirm the or  | i-screen prompt by                        |
| Yes                                                                           |                                           |
| clicking on .                                                                 |                                           |
|                                                                               |                                           |
|                                                                               |                                           |
| i Confirm Registration                                                        |                                           |
|                                                                               |                                           |
|                                                                               |                                           |
| Do you want to confirm your registration to B.A. Musikmanagement?             |                                           |
|                                                                               |                                           |