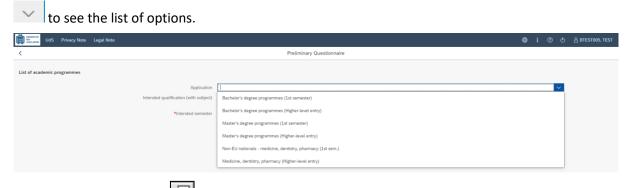

#### 2.2 Opening your enrolment application

Go to your start page and click on the relevant tile:

You will then see the following screen:

| Manager UdS Privacy Note Legal Note                                           | ⊕ i ⑦ 也 名 Tester, Test                    |
|-------------------------------------------------------------------------------|-------------------------------------------|
| < Application Details                                                         |                                           |
|                                                                               |                                           |
| B.A. Musikmanagement                                                          |                                           |
| B.A. Musikmanagement<br>Admission Application Number: 100000248472            | Admission Offered                         |
| нитеристиристирители доссоблении и                                            |                                           |
|                                                                               |                                           |
| General Fees Documents                                                        |                                           |
|                                                                               |                                           |
| Course Offering B.A. Musikmanagement<br>B.A. Musikmanagement Study semester 2 |                                           |
| Submission date admission 23.5.2024, 11:47:38                                 |                                           |
|                                                                               |                                           |
|                                                                               |                                           |
|                                                                               |                                           |
|                                                                               |                                           |
|                                                                               |                                           |
|                                                                               |                                           |
|                                                                               |                                           |
|                                                                               | $\frown$                                  |
|                                                                               | Accept & enrol Py few Decline offer Print |
|                                                                               |                                           |
|                                                                               |                                           |
| Click on Accept & enrol at the bottom of the screen and then confirm the or   | a caroon prompt by                        |
| Click on Accept a enfort at the bottom of the screen and then confirm the or  | i-screen prompt by                        |
| Yes                                                                           |                                           |
| clicking on .                                                                 |                                           |
|                                                                               |                                           |
|                                                                               |                                           |
| i Confirm Registration                                                        |                                           |
|                                                                               |                                           |
|                                                                               |                                           |
| Do you want to confirm your registration to B.A. Musikmanagement?             |                                           |
|                                                                               |                                           |

**Important note:** If you confirmed that you want to enrol for a restricted-entry programme (having already received an offer of admission), please complete the following enrolment questionnaire.

Yes

No