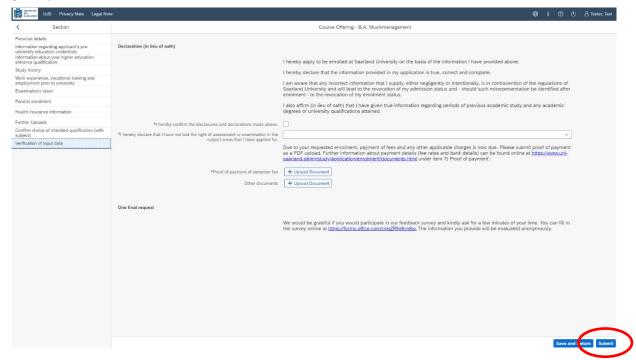

#### **General information:**

- You may experience a delay while the system processes your selection. Please be patient and do
  not cancel your application.
- Select the individual sections of the navigation bar on the left of the window and enter the required information. Depending on the particular degree programme and subject chosen, the precise appearance of the application form may differ from the screenshots shown in this user guide.
- Mandatory fields are indicated by a red asterisk (e.g. \*Sumame).
- If a help text is available, you can view it by clicking on the 1 symbol.
- To save the data entered in your application so far and go back to your start page, click on
   Save and Return. You can continue with your application at a later date by clicking on the relevant tile.
- You may only submit your application once all of the required fields have been completed and all of the required documents have been uploaded. To submit your enrolment application to Saarland University, click on Submit. Please do not send paper documents after submitting your online application. You should be aware that any incorrect information you supply may lead to
- your exclusion from the enrolment process.
   If you change the language in the form, you will be automatically redirected back to the application portal start page. To continue your application, please click on your application tile. The information you have entered so far has been saved.
- If technical problems occur during your application, the following message will be displayed and "Technical error" message will be displayed on your application tile. In this case, please follow the

instructions in the message. To do this, please first withdraw the application and then use the 'Create new application' tile to compile a new request for admission or enrolment.

|                                                                                                                                                                                                                                                                                      | Hint                                                                                                                                                     |                                                                                                                                 |       |  |
|--------------------------------------------------------------------------------------------------------------------------------------------------------------------------------------------------------------------------------------------------------------------------------------|----------------------------------------------------------------------------------------------------------------------------------------------------------|---------------------------------------------------------------------------------------------------------------------------------|-------|--|
| Sorry! An unexpected technical error<br>To do this, please first withdraw the<br>the tile and then click on 'Withdraw<br>tion' tile to compile a new request for<br>inconvenience caused, but there are<br>have questions or if you are having<br>support team by email (sim-support | application (open the appl<br>application'). Then use the<br>or admission or enrolment.<br>e no other solutions availat<br>any difficulties using the po | lication by clicking on<br>e 'Create new applica-<br>We apologize for the<br>ole at present. If you<br>ortal, please contact th |       |  |
|                                                                                                                                                                                                                                                                                      |                                                                                                                                                          | Clos                                                                                                                            | e 000 |  |
|                                                                                                                                                                                                                                                                                      |                                                                                                                                                          |                                                                                                                                 |       |  |