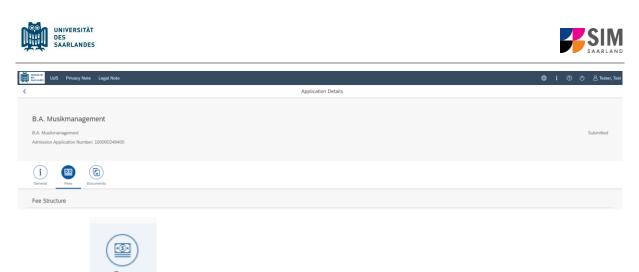

#### 2.1 Semester fee

**Important note:** In order to enrol, you will need to provide proof that your semester fee has been paid. To ensure that the payment can be correctly assigned, please include the following information in the payment purpose field ('*Verwendungszweck*'): the *semester* for which you are applying for enrolment, your student registration number (if you already have one) / your applicant number; your first name and surname and your date of *birth* (MM.DD.YYYY) (e.g. WS2 24/25 70072338 Kurt Cobain 02.08.2001). Your applicant number is created as soon as you have submitted or saved an application and can be found by clicking on at the top right of the window It is also listed under 'Fees' if you have already accepted an offer of admission.

Proceed as follows:

Click on the tile:

Submitted

You will then see the following window:

Click on the Fees button to display the total amount you need to pay and to see a breakdown of the charges included in your semester fee. The university's bank account details and the purpose-of-payment information are also listed. Please ensure that you specify the purpose-of-payment information exactly as specified so that your payment can be assigned correctly. Your applicant number and future student registration number is also included in the purpose-of-payment information, in the example shown here: 7062355.